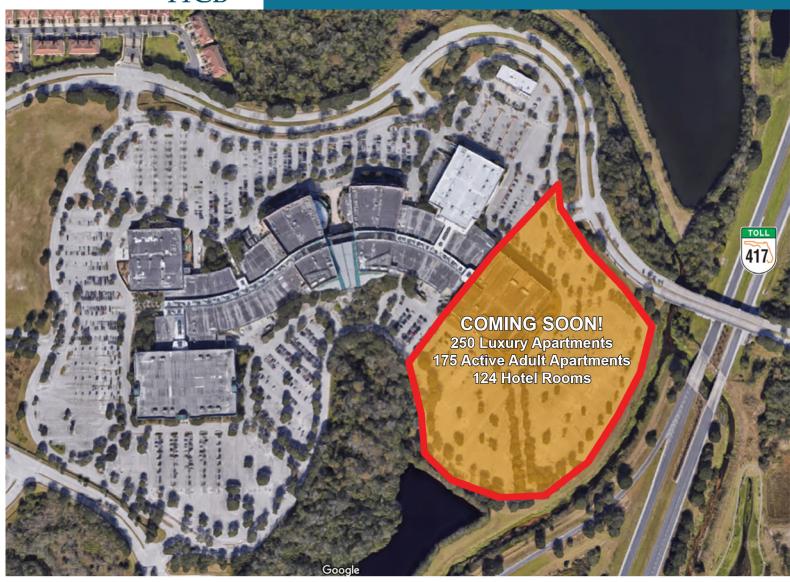

1700 OVIEDO MALL BLVD OVIEDO, FL 32765 REDEVELOPMENT

#### **KEY FEATURES**

- Proposed Mixed use Development including; Hotel, Residential, Retail and Destination Restaurants
- Excellent visibility to Highway 417 a Major Travel Corridor Circling Orlando
- Regal 22-screen Cinema is in the top 10 performing theaters in the region

1700 OVIEDO MALL BLVD OVIEDO, FL 32765 REDEVELOPMENT

OVIEDO MALL

OVIEDO, FLORIDA | Location: 1700 Oviedo Mall Blvd - 32765

1700 OVIEDO MALL BLVD OVIEDO, FL 32765 REDEVELOPMENT

The Oviedo Mall has many amenities within easy walking distance from your business including, retail, restaurants, entertainment and a large Inhouse Community Room for corporate meetings and events.