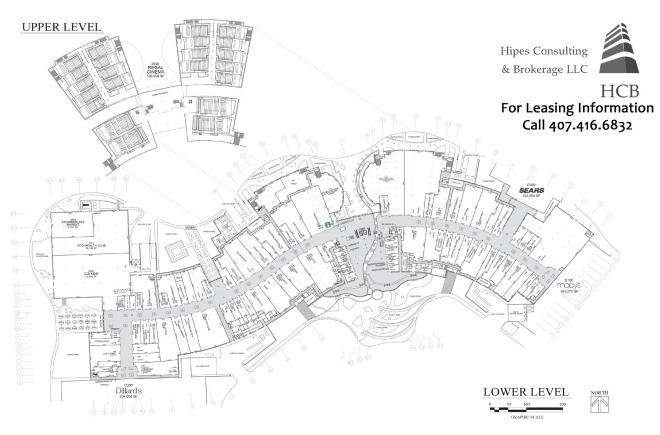

1700 OVIEDO MALL BLVD OVIEDO, FL 32765 REDEVELOPMENT

OVIEDO MALL

OVIEDO, FLORIDA | Location: 1700 Oviedo Mall Blvd - 32765

1700 OVIEDO MALL BLVD OVIEDO, FL 32765 REDEVELOPMENT

The Oviedo Mall has many amenities within easy walking distance from your business including, retail, restaurants, entertainment and a large Inhouse Community Room for corporate meetings and events.