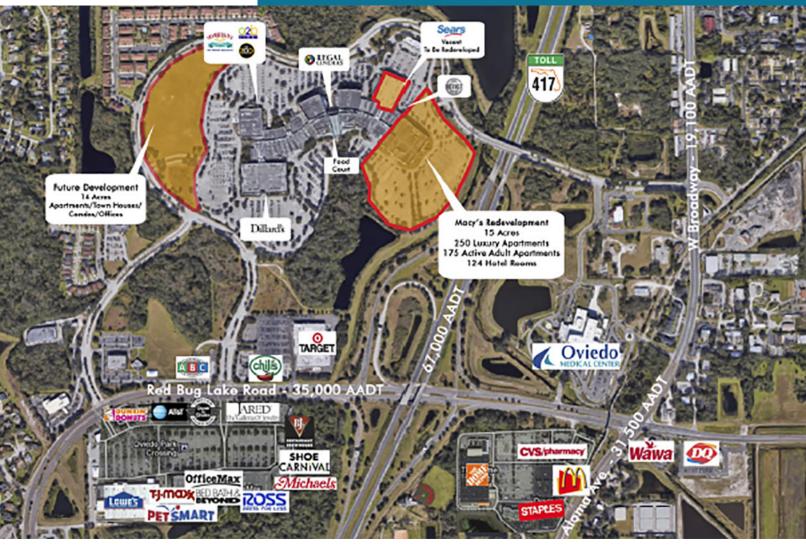

1700 OVIEDO MALL BLVD OVIEDO, FL 32765 REDEVELOPMENT

#### **KEY FEATURES**

- Proposed Mixed use Development including; Hotel, Residential, Retail and Destination Restaurants
- Excellent visibility to Highway 417 a Major Travel Corridor Circling Orlando
- Regal 22-screen Cinema is in the top 10 performing theaters in the region

1700 OVIEDO MALL BLVD OVIEDO, FL 32765 REDEVELOPMENT

OVIEDO MALL

OVIEDO, FLORIDA | Location: 1700 Oviedo Mall Blvd - 32765

1700 OVIEDO MALL BLVD OVIEDO, FL 32765 REDEVELOPMENT

The Oviedo Mall has many amenities within easy walking distance from your business including, retail, restaurants, entertainment and a large Inhouse Community Room for corporate meetings and events.